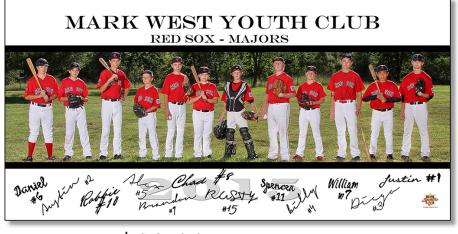

## **Team 10x20 "Sandlot" Panoramic Print**

Ready to frame print is personalized with league and team name, division and year. Players add their autographs.

Team Name \_\_\_\_

☐ Call for Pick Up

\$39.00 tax included